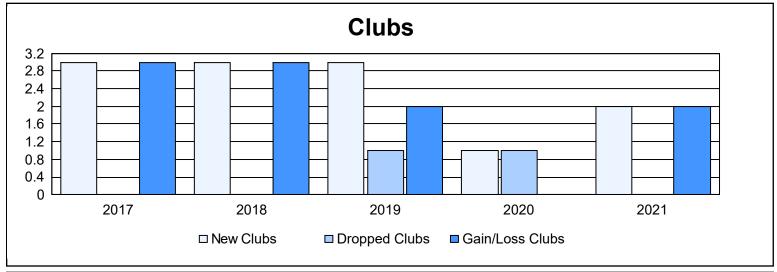

District T 4 As of June 2021 Cumulative

| Year      | New<br>Clubs | Dropped<br>Clubs | Gain/<br>Loss<br>Clubs | New<br>Members | Charter<br>Members | Reinstate<br>Members | Transfer<br>Members | Total<br>Member<br>Added | Total<br>Members<br>Dropped | Gain/<br>Loss<br>Members |
|-----------|--------------|------------------|------------------------|----------------|--------------------|----------------------|---------------------|--------------------------|-----------------------------|--------------------------|
| 2016-2017 | 3            | 0                | 3                      | 134            | 66                 | 6                    | 8                   | 214                      | 144                         | 70                       |
| 2017-2018 | 3            | 0                | 3                      | 129            | 67                 | 24                   | 1                   | 221                      | 160                         | 61                       |
| 2018-2019 | 3            | 1                | 2                      | 135            | 66                 | 3                    | 5                   | 209                      | 121                         | 88                       |
| 2019-2020 | 1            | 1                | 0                      | 55             | 19                 | 1                    | 1                   | 76                       | 170                         | -94                      |
| 2020-2021 | 2            | 0                | 2                      | 203            | 46                 | 1                    | 6                   | 256                      | 72                          | 184                      |
| Average   | 2            | 0                | 2                      | 131            | 53                 | 7                    | 4                   | 195                      | 133                         | 62                       |